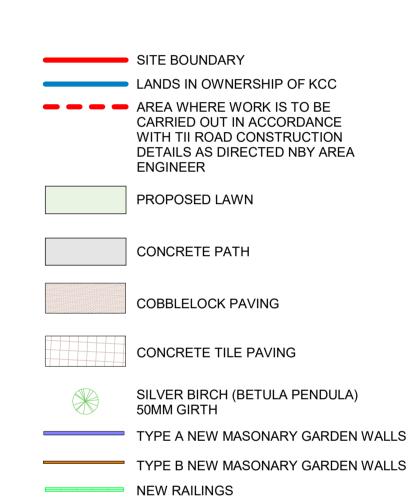

3 PROPOSED SITE PLAN landscape
Scale @ A1 1: 250

Issued for: PART 8

1 Patrician Avenue, Naas, Co Kildare.

## **General Notes:** OSI Reference : 3559-07 & 3559-12 B. Infill Zoning: Site Area outlined in red: 0.06HA Existing plot ratio: 0.37 Propopsed plot ratio: 0.4 max:0.5 - 0.35 Existing Site coverage: Proposed Site coverage: 26% 31% (Residential) Max 50% Proposed Residential Density: 50 Units/HA Recommended: 50 Units/HA Services: Access to public mains Water: Access to public sewer Foul: Soakaways on site Surface Water: 3 spaces 2 accessible Parking:



- This drawing has been prepared for planning purposes only
- All drawings to be read in conjunction with all other consultant drawings, Architect to be informed immediately of any discrepancies
- Figured dimensions only to be taken from this drawing. All dimensions and levels to be checked on site, Architect to be informed



Architectural Services Section, Devoy Park, Naas, Co. Kildare

Project:

Refurbishment, extension & demolition works to existing house and the construction of 2 apartments at No. 1 Patrician Avenue, Naas, Co.Kildare for Kildare County Council

Annette Aspell, Director of Housing

**Prepared By:** Capital Housing Team, Architectural Services Section, Housing Department, Kildare County Council Senior Architect: David Creighton, MRIAI Senior Executive Architect: Leiti