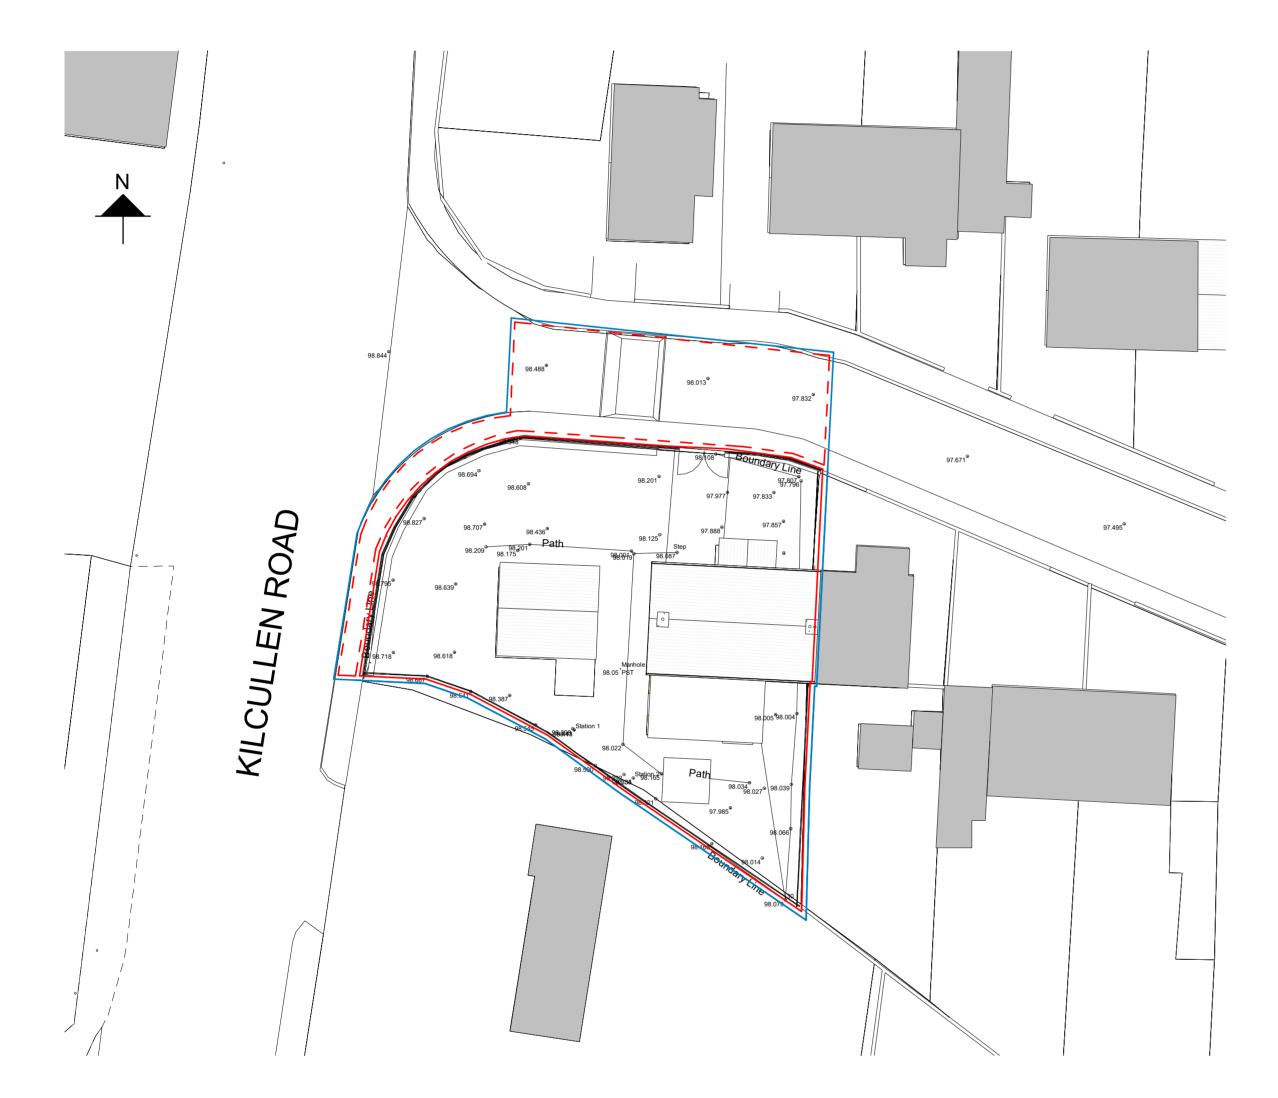

3 PROPOSED SITE PLAN landscape
Scale @ A1 1: 250

Issued for: PART 8

1 Patrician Avenue, Naas, Co Kildare.

## **General Notes:** OSI Reference : 3559-07 & 3559-12 B. Infill Zoning: Site Area outlined in red: 0.06HA Existing plot ratio: 0.37 Propopsed plot ratio: 0.4 max:0.5 - 0.35 Existing Site coverage: Proposed Site coverage: 26% 31% (Residential) Max 50% Proposed Residential Density: 50 Units/HA Recommended: 50 Units/HA Services: Access to public mains Water: Access to public sewer Foul: Soakaways on site Surface Water: 3 spaces 2 accessible Parking: