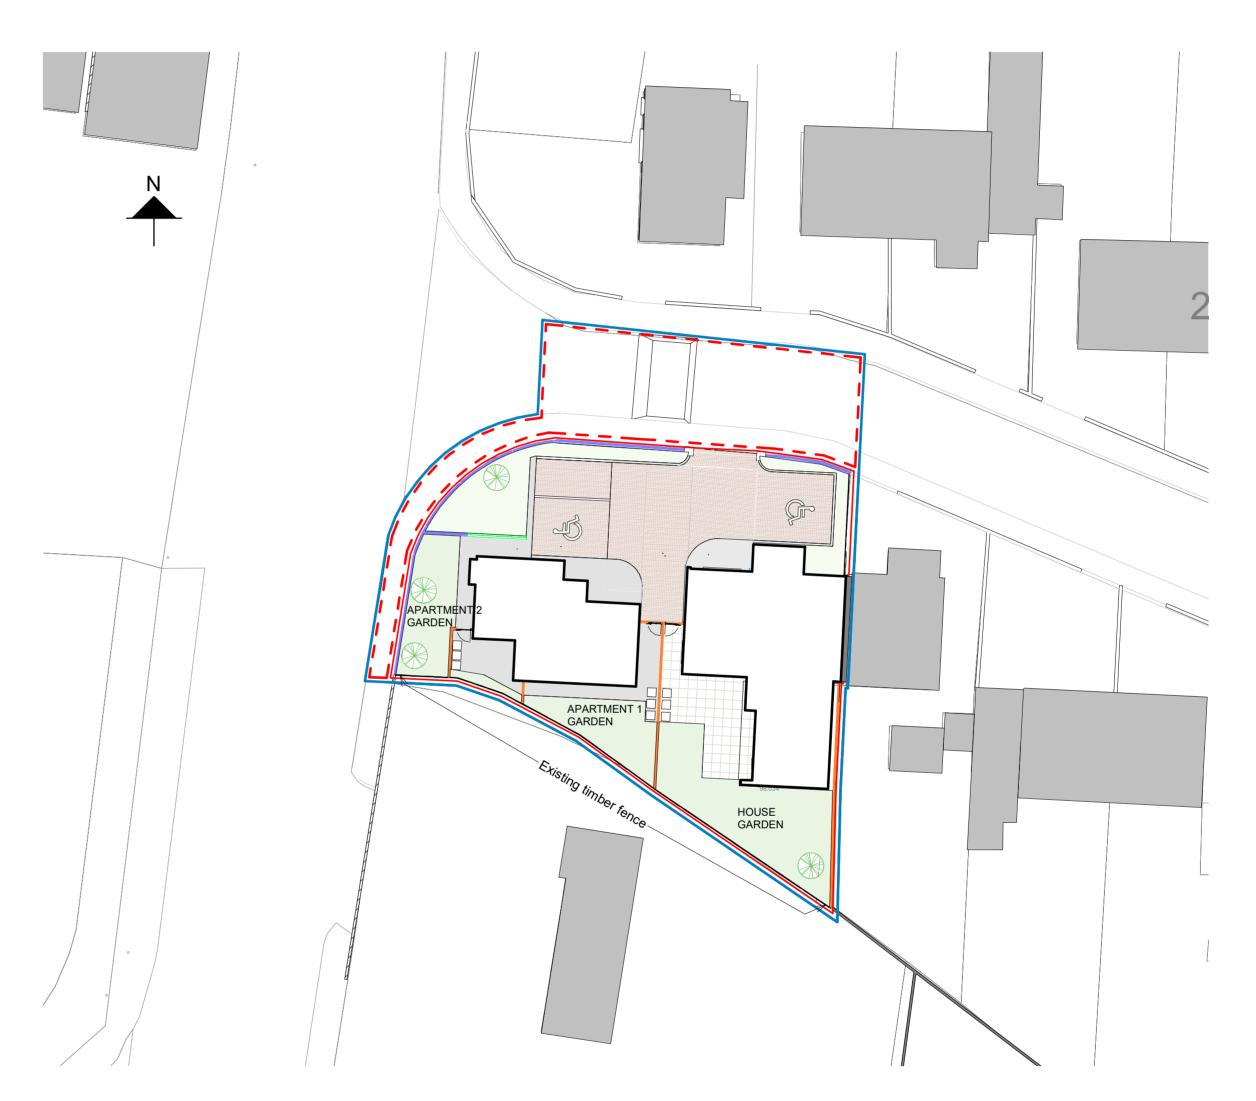

3 PROPOSED SITE PLAN landscape
Scale @ A1 1: 250

Issued for: PART 8

1 Patrician Avenue, Naas, Co Kildare.

## **General Notes:** OSI Reference : 3559-07 & 3559-12 B. Infill Zoning: Site Area outlined in red: 0.06HA Existing plot ratio: 0.37 Propopsed plot ratio: 0.4 max:0.5 - 0.35 Existing Site coverage: Proposed Site coverage: 26% 31% (Residential) Max 50% Proposed Residential Density: 50 Units/HA Recommended: 50 Units/HA Services: Access to public mains Water: Access to public sewer Foul: Soakaways on site Surface Water: 3 spaces 2 accessible Parking:

Architectural Services Section, Devoy Park, Naas, Co. Kildare

Project:

Refurbishment, extension & demolition works to existing house and the construction of 2 apartments at No. 1 Patrician Avenue, Naas, Co.Kildare for Kildare County Council